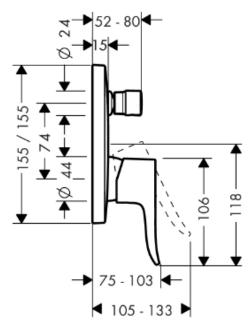

## **SPECIFICATION** SHEET - fittings

| BRAND:                         | hansgrohe                                                                                                                                | Product Photo: |
|--------------------------------|------------------------------------------------------------------------------------------------------------------------------------------|----------------|
| ORIGIN:                        | Germany                                                                                                                                  |                |
| SERIES:                        | New Metris                                                                                                                               |                |
| PRODUCT<br>DESCRIPTION:        | Finish set for concealed bath/shower mixer with automatic diverter • Flow rate: 22 I./min. at 3 bar • Flow pressure; 1~5 bar (15~70 psi) |                |
| MODEL No.                      | 31454 000                                                                                                                                |                |
| FINISH/COLOUR:                 | Chrome-plated                                                                                                                            |                |
| DIMENSIONS:                    | 155mm x 155mm                                                                                                                            |                |
| OPTIONAL<br>MATCHING<br>PARTS: | 01800180 Universal iBox                                                                                                                  |                |