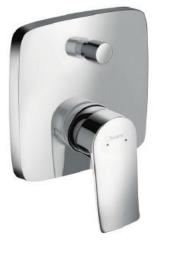

## **SPECIFICATION** SHEET - fittings

| BRAND:                         | hansgrohe                                                                                                                                | Product Photo: |
|--------------------------------|------------------------------------------------------------------------------------------------------------------------------------------|----------------|
| ORIGIN:                        | Germany                                                                                                                                  |                |
| SERIES:                        | New Metris                                                                                                                               |                |
| PRODUCT<br>DESCRIPTION:        | Finish set for concealed bath/shower mixer with automatic diverter • Flow rate: 22 I./min. at 3 bar • Flow pressure; 1~5 bar (15~70 psi) |                |
| MODEL No.                      | 31454 000                                                                                                                                |                |
| FINISH/COLOUR:                 | Chrome-plated                                                                                                                            |                |
| DIMENSIONS:                    | 155mm x 155mm                                                                                                                            |                |
| OPTIONAL<br>MATCHING<br>PARTS: | 01800180 Universal iBox                                                                                                                  |                |